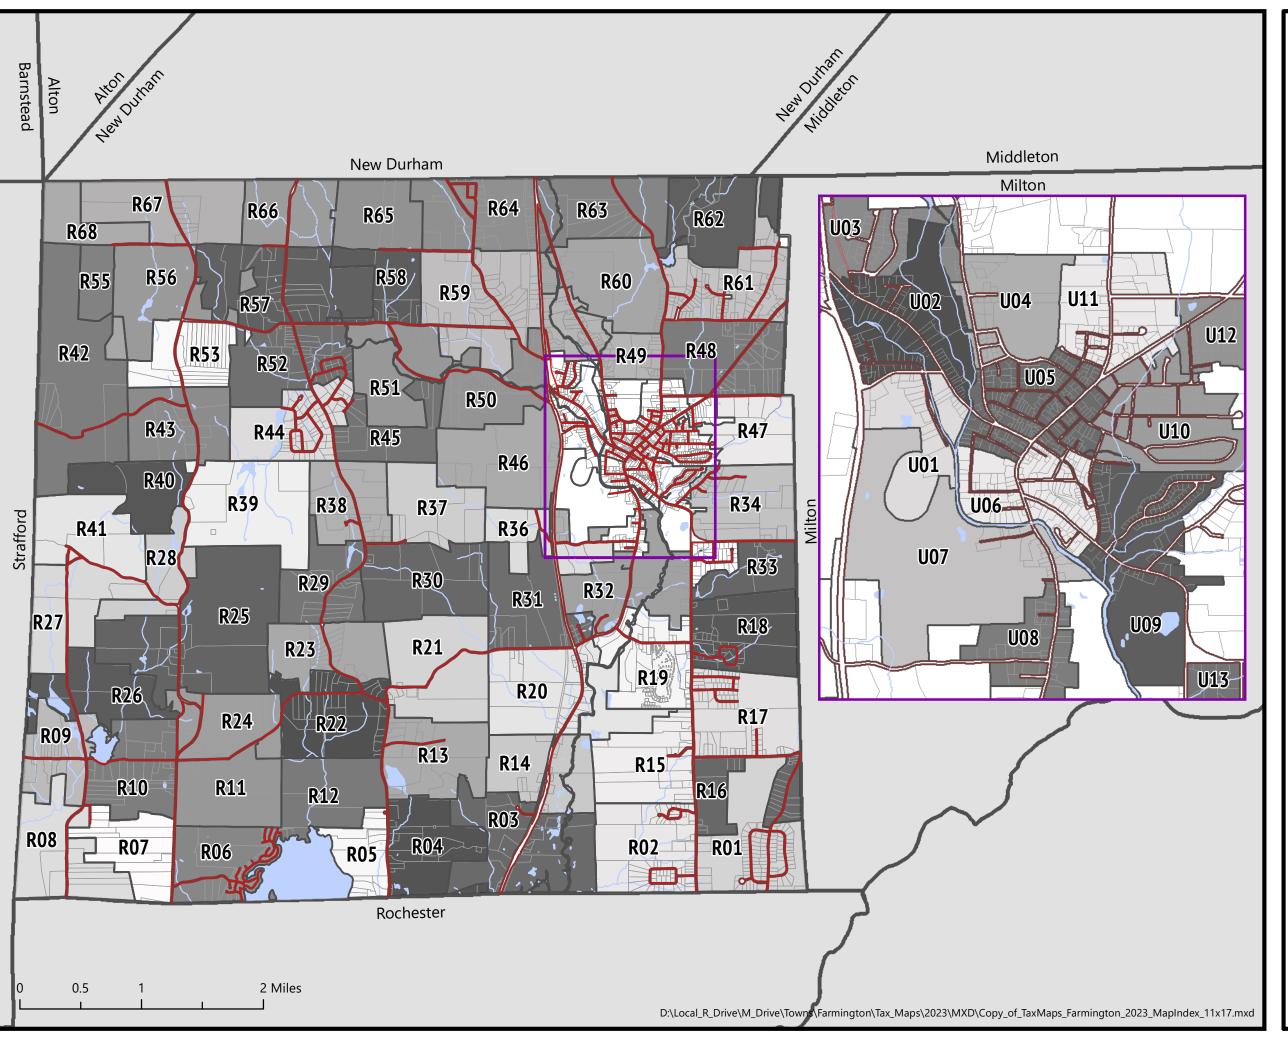

## Map Index

TAX PARCELS MAP

## **FARMINGTON**

**NEW HAMPSHIRE** 

## Legend

Parcels

Rivers and Streams

Lakes and Ponds

Roads

Prepared by the **Strafford Regional Planning Commission** 

150 Wakefield St. Suite 12 Rochester, NH 03867 Phone: (603) 994-3500 Email: srpc@strafford.org Date: 7/21/2023

Author: Jackson Rand, SRPC

THIS MAP IS FOR ASSESSMENT PURPOSES ONLY. IT IS NOT INTENDED FOR LEGAL DESCRIPTION OR CONVEYANCE.

Base data layers from ESRI, NH GRANIT, and the Town of Farmington. These agencies and organizations have derived this data using a variety of cited source materials, at different time frames, through different methodologies, with varying levels of accuracy. As such, errors are often inherent in GIS data and should be used for planning purposes only. Please visit the original location of the data, contact the original host source, or contact SRPC for information on the full data set.