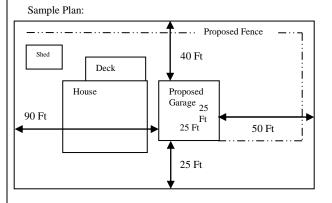

### **Sketch Plan**

#### **Instructions:**

- 1) Show the Property lines and road(s).
- 2) Show the proposed Structure and all existing structures.
- 3) Show the Measurements from the proposed structure to all lot lines, measure straight through existing structures if needed.
- 4) Include the dimensions of the proposed structure.
- 5) If installing a fence show the location.