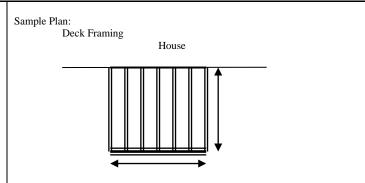

#### **Instructions:**

Provide sufficient information as to the proposed structure.

- 1) The Size.
- 2) If attached to the house, where and how?
- 3) Show Sketch below of how structure is to be framed. (Show the spans, lumber size, beam location, etc.)

Please note that some minor construction may require a full set of building plans. If you are only using a separate sheet please write "See Attached" in grid and still sign bottom.

| ignature d | of D     | <u></u>      | 201 | 4            |   |   |   |       |  |      |   |   |        | <br>nte |   |   |   |       |   |   |          |   |   |  |
|------------|----------|--------------|-----|--------------|---|---|---|-------|--|------|---|---|--------|---------|---|---|---|-------|---|---|----------|---|---|--|
|            |          | L            |     |              |   | L | l | <br>l |  |      | l |   |        |         | l |   |   |       |   |   | <u></u>  |   |   |  |
|            |          |              |     |              |   |   |   |       |  |      |   |   |        |         |   |   |   |       |   |   |          |   |   |  |
|            |          |              |     |              |   |   |   |       |  |      |   |   |        |         |   |   |   |       |   |   |          |   |   |  |
|            |          |              |     |              |   |   |   | <br>  |  |      |   |   |        |         |   |   |   | 1     |   | - |          | 1 |   |  |
|            |          |              |     |              |   |   |   |       |  |      |   |   |        |         |   |   |   | +     |   | + | 1        |   |   |  |
|            |          |              |     |              |   |   |   |       |  |      |   |   |        |         |   |   |   | 1     |   | 1 |          | 1 |   |  |
|            |          |              |     |              |   |   |   |       |  |      |   |   | $\neg$ |         |   |   |   | +     | + | + | 1        | 1 |   |  |
|            | <u> </u> | ļ            |     |              |   |   | - | <br>  |  |      |   |   |        |         |   |   | - | +     | + | + | 1        | 1 |   |  |
|            |          | -            |     |              |   | - |   | <br>  |  |      |   |   |        |         | - |   |   | +     |   | + | -        | 1 |   |  |
|            | <u> </u> | <del> </del> |     | ļ            |   |   |   | <br>  |  |      |   |   |        |         |   |   |   | +     | - | + | †        | + |   |  |
|            | -        | -            |     | <del> </del> | - |   |   | <br>  |  |      |   |   |        |         |   |   |   | +     | + | - | <b>†</b> | + |   |  |
|            | -        |              |     |              | - |   |   | <br>  |  |      |   |   | -      |         |   |   | - | +     | - | + | -        | + |   |  |
|            |          |              |     |              |   |   |   | <br>  |  | <br> |   |   |        |         |   |   |   | +     |   | + | +        | + |   |  |
|            | -        | <del> </del> |     |              |   |   |   | <br>  |  | <br> |   |   |        |         |   |   |   | +     | - | + | +        | + |   |  |
|            | -        |              |     |              |   |   |   | <br>  |  | <br> |   |   |        |         |   | - |   | <br>+ | + | + | -        | + |   |  |
|            | -        |              |     |              | - |   |   | <br>  |  |      |   |   | -      |         |   | - |   | +     | - | + | -        | - |   |  |
|            |          |              |     |              |   |   |   | <br>  |  |      |   | - | -      |         |   |   |   | <br>+ | - | + | -        | + |   |  |
|            | -        | -            |     |              | - |   |   | <br>  |  |      |   | - |        |         |   | - |   | <br>+ | - | - | -        | - |   |  |
|            | -        |              |     |              | - |   |   | <br>  |  |      |   | - |        |         |   |   |   | <br>  | - | - | -        | + |   |  |
|            | -        |              |     | -            | - |   |   | <br>  |  |      |   |   |        |         |   | - | - | <br>+ | - | + | -        | + |   |  |
|            |          |              |     |              |   |   |   | <br>  |  | <br> |   |   |        | <br>    |   |   |   | <br>  |   |   |          | + |   |  |
|            | -        | -            |     | -            | - |   | - | <br>  |  |      |   |   |        |         |   | - |   | <br>+ | - | - | -        | - | - |  |
|            | -        |              |     | -            |   |   |   | <br>  |  |      |   |   |        | <br>    |   |   |   | <br>- | - | - |          | - |   |  |
|            | -        |              |     |              |   |   |   | <br>  |  | <br> |   |   |        | <br>    |   |   |   | <br>  |   |   | -        |   |   |  |
|            | -        | -            |     | -            | - |   | - | <br>  |  |      |   |   |        |         |   |   |   | <br>- | - | - | -        | - | - |  |
|            |          |              |     |              |   |   |   | <br>  |  | <br> |   |   |        | <br>    |   |   |   | <br>  |   |   |          |   |   |  |
|            |          | -            |     | ļ            |   |   |   | <br>  |  |      |   |   |        | <br>    |   |   |   | <br>  |   |   | -        |   |   |  |
|            |          |              |     | -            |   |   |   | <br>  |  |      |   |   |        |         |   |   |   |       | - |   | -        | ļ |   |  |
|            |          |              |     | ļ            |   |   |   |       |  |      |   |   |        |         |   |   |   |       |   |   |          | ļ |   |  |
|            |          |              |     |              |   |   |   |       |  |      |   |   |        |         |   |   |   |       |   | _ | 1        | ļ |   |  |
|            |          |              |     |              |   |   |   |       |  |      |   |   |        |         |   |   |   |       |   |   |          |   |   |  |
|            |          |              |     |              |   |   |   |       |  |      |   |   |        |         |   |   |   |       |   |   |          |   |   |  |
|            |          |              |     |              |   |   |   |       |  |      |   |   |        |         |   |   |   |       |   |   |          |   |   |  |
|            |          |              |     |              |   |   |   |       |  |      |   |   |        |         |   |   |   |       |   |   |          |   |   |  |
|            |          |              |     |              |   |   |   |       |  |      |   |   |        |         |   |   |   |       |   |   |          |   |   |  |
|            |          |              |     |              |   |   |   |       |  |      |   |   |        |         |   |   |   |       |   |   |          |   |   |  |
|            |          |              |     |              |   |   |   |       |  |      |   |   |        |         |   |   |   |       |   |   |          |   |   |  |