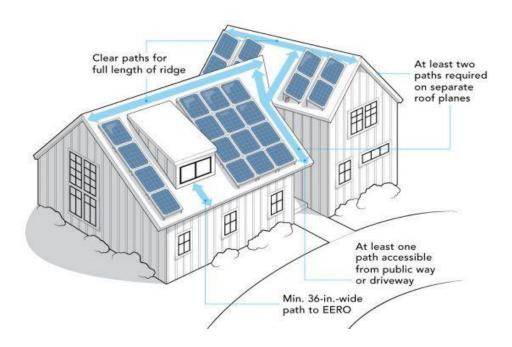

#### RESIDENTIAL SOLAR ENERGY SYSTEMS

All Residential Solar Energy Systems, Shall Comply with Section R324 of the 2018 International Residential Code.

Photovoltaic panels, modules and inverters shall be listed and labeled.

Rooftop-mounted systems shall be designed to structurally support the system.

Roof access and pathways shall be provided, with a minimum-width of 36 inches from the bottom of the roof to the ridge.

The ridge set back shall be 18 inches minimum when not more than 33 percent of the total roof area is occupied by the panels.

When more than 33 percent of the total roof area is covered by panels, the ridge setback shall be 36 inches.

When a NFPA 13D sprinkler system is installed within the dwelling, the ridge set back requirement shall be not more than 66 percent for an 18-inch minimum set back, and a 36-inch setback for greater than 66 percent of roof panel coverage.

Panel and modules shall not be placed on the portion of the roof that is below an emergency escape and rescue opening. A pathway of a minimum of 36 inches shall be for the emergency opening.